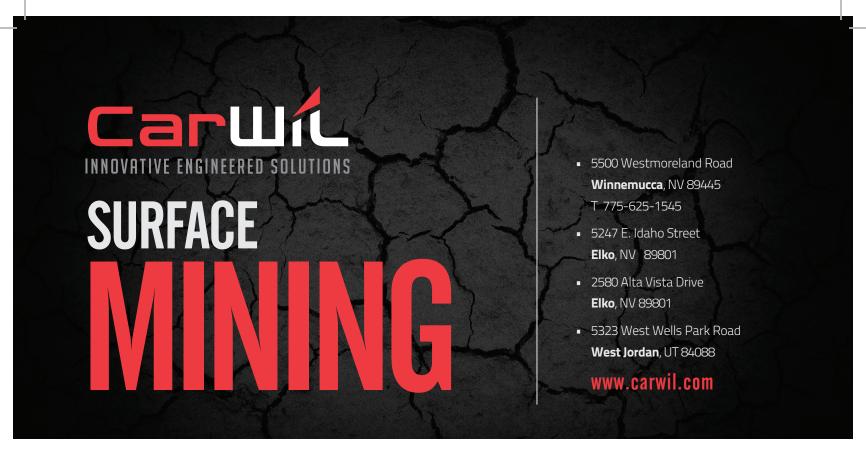

## HYDRAULIC FACE SHOVEL BUCKETS

Manufactured, upgraded or rebuilt to suit your mining application. Our hydraulic face shovel buckets are engineered to withstand the harshest conditions delivering improved productivity, greater strength and longer wear life.